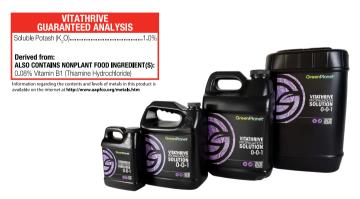

## **HOW IT WORKS**

Vitathrive is our propagation supplement that contains a full complement of b-vitamins and elements that aid the plant through the vegetative stage. The benefits from Vitathrive come from the carefully selected combination of elements that each serve a unique function for plant health and development. One of the main components of Vitathrive, vitamin B1, helps reduce the stresses that come from rapid cell growth, environmental conditions, and heavy fruit loads. The added vitamin B2 will boost the plant's natural defences against pathogens and insects. This is essential for plants still in the early weeks of the grow stage, as they are more susceptible to these issues. Vitamin B6 and vitamin B12 support numerous metabolic enzymes that help the plant break down molecules for easier absorption. We also include added potassium (K), which boosts the plant's immunity response and helps strengthens cells walls to support larger yields. Vitathrive ensures your plants get all the support they need to for rapid growth.