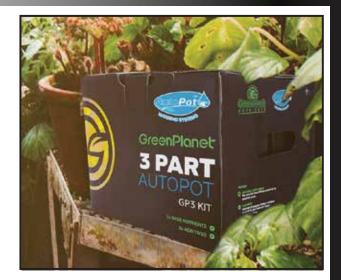

#### Our New GP3 Feed Program Made Just for AutoPot™ Growers

**Topics Covered:** 

- What is GP3 for AutoPot?
- Benefits for use with AutoPot
- Feed Program Bundles

AutoPot Watering Systems offer a simple to use automatic watering systems that can be used either as a hydroponic system or as a traditional soil irrigation system. It makes indoor and greenhouse growing easy for any grower. When working with AutoPot to learn how our plant nutrients could benefit their growers in the best way possible, we needed to understand what AutoPot users wanted from their feed program. We knew that the grow systems required extremely clean formulas with high-quality ingredients as the source of plant nutrition. We also understood that AutoPot growers wanted nutrient programs that simplified their lives, while still delivering an impressive crop.

These demands led us to develop two brand new nutrient programs specifically for AutoPot cultivators: The 2 Part Autopot Dual Fuel Feed Program and the 3 Part AutoPot GP3 Feed Program. GreenPlanet Nutrients focuses on pure nutrient formulas with readily available ingredients, making them an essential source of nutrients for any plants.