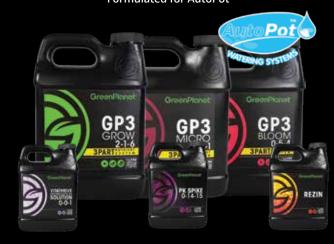

# 3 Part GP3 FEED PROGRAM FOR AUTOPOT™

Drain To Waste | Recirculating

#### LIQUID FERTILIZER

Formulated for the veteran grower, GP3 offers increased flexibility, control and reliability. The GP3 Feed Program for AutoPot™ is formulated for optimum results in AutoPot™ Watering Systems.

#### **FEED PROGRAM CONTAINS**

- **□** GP3 GROW
- GP3 MICRO
- GP3 BLOOM
  - VITATHRIVE
  - REZIN
  - PK SPIKE

SCAN ME TO LEARN MORE ABOUT THIS PROGRAM!

www.greenplanetnutrients.com/nutrient-calculator/ www.GreenPlanetNutrients.com - usinfo@mygreenplanet.com